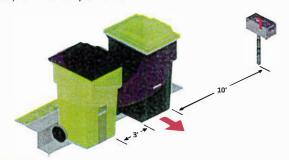

## **How To Best Place Your Container**

Container placement is essential to Automated Side Loading. Please remember we don't want to damage your property, so be sure to keep your container AT LEAST 10 feet away from:

Mailboxes Vehicles Street Lights Electrical Posts

The container opening must be facing into the street with the handles and wheels facing your home. Please review the visual to the right for the best placement of your cart.