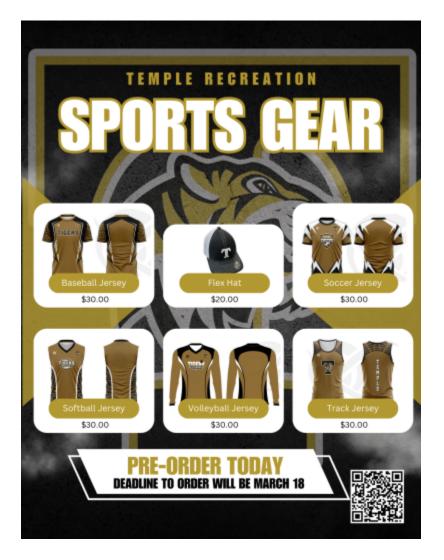

## **Temple Rec Merch**

(click on image to view items)

## The moment we all have been waiting for is finally here! Purchase your very own Temple Rec Merch!

This is your opportunity to represent your child's team or your favorite Temple Sport. Pre-order your very own Temple Sports Gear <u>by March 18.</u>

Items available to pre-order:

| Baseball Jersey   |
|-------------------|
| Soccer Jersey     |
| Softball Jersey   |
| Track Jersey      |
| Volleyball Jersey |
| Flex Hat          |
|                   |